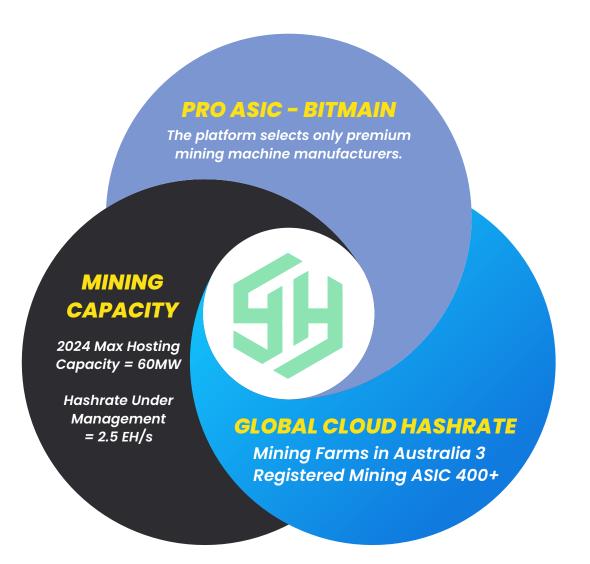

# **BTC-MINING Fintech from Australia:**

BTC-MINING provides the solid backbone of our cloud mining, offering stable computing power and the lowest mining costs for the Skyhash platform. They utilize renewable energy sources such as wind, solar, water, and natural gas, along with battery storage technology, to generate ample mined coins without emitting harmful greenhouse gases. Additionally, BTC-MINING assists Bitmain, the world's largest cryptocurrency mining hardware manufacturer, in selling its products in Australia. Their mining facilities exclusively use Antminer models. For more details, visit [BTC-MINING] (https://www.btcmining.com.au).

SKYHASH HAS A HOSTING CAPACITY OF 20MW+ ONECLICK CLOUD MINING SOLUTIONS.