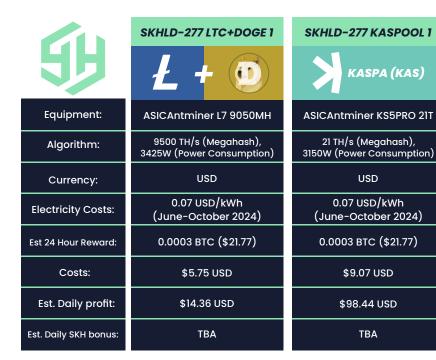

|                       | SKHB-277 Antboxpool 2                             | SKHB-277 Antboxpool 2                             | SKHLD-277 LTC+DOGE 1                               |
|-----------------------|---------------------------------------------------|---------------------------------------------------|----------------------------------------------------|
| 77                    | BITCOIN (BTC)                                     | BITCOIN (BTC)                                     | <u>Ł</u> + 💿                                       |
| Equipment:            | ASICAntminer S21                                  | ASICAntminer S21                                  | ASICAntminer L7 9050MH                             |
| Algorithm:            | 195 TH/s (Hashrate),<br>3500W (Power Consumption) | 200 TH/s (Hashrate),<br>3500W (Power Consumption) | 9050 TH/s (Megahash),<br>3425W (Power Consumption) |
| Currency:             | USD                                               | USD                                               | USD                                                |
| Electricity Costs:    | 0.07 USD/kWh<br>(June-October 2024)               | 0.07 USD/kWh<br>(June-October 2024)               | 0.07 USD/kWh<br>(June-October 2024)                |
| Est 24 Hour Reward:   | 0.0002 BTC (\$11.59)                              | 0.0002 BTC (\$11.93)                              | 0.0003 BTC (\$20.11)                               |
| Costs:                | \$5.88 USD                                        | \$5.88 USD                                        | \$5.75 USD                                         |
| Est. Daily profit:    | \$5.71 USD                                        | \$6.05 USD                                        | \$14.36 USD                                        |
| Est. Daily SKH bonus: | 25 units                                          | 40 units                                          | ТВА                                                |